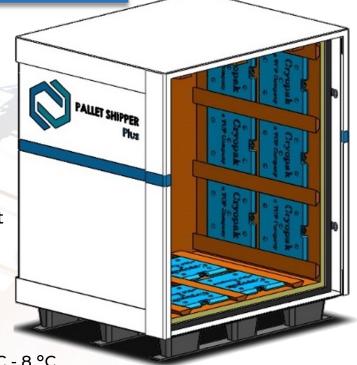

1 Rue Berthelot Maromme, France 76150

© +33 2 32 82 59 65

CryoArc™ Pallet Shipper Plus

The CryoArc Pallet Shipper Plus offering superior thermal performance and able to withstand the heaviest loads. It is optimized to the standard size of a pallet and to the maximum height for air transport.

The CryoArc Pallet Shipper Plus is made from 60mm polyurethane panels coated with a kraft surface to secure the shipment to your warehouse.

Thermal performance for maintaining 2 °C - 8 °C for the transport of products

Maintains temperature range up to 120 hours

Easy filling with design opening on the long side

protective cardboard placed plus reinforced closing hinges to limit breakage

Built to withstand the heaviest loads